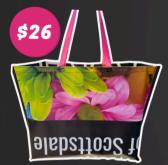

#### LARGE BEACH TOTE

#### **BUY NOW**

Whether you're running errands or on a weekend getaway, the Large Beach Tote is practical and stylish with ample storage. 27.5" X 6.5" X 17.5"