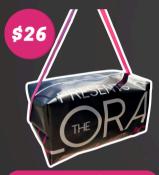

#### LARGE DUFFLE

#### **BUY NOW**

The Large Duffle Bag is spacious, the perfect choice for travelers, athletes, and outdoor enthusiasts! 18.5" X 11" X 9"