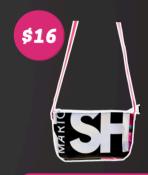

#### CROSS BODY BAG

#### **BUY NOW**

The Cross Body Bag is a practical shoulder bag offering access to belongings while keeping them secure for any day!

10.5" X 1.5" X 7"