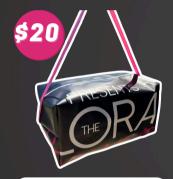

DELIVERY \$30

PICK UP \$20

LARGE DUFFLE

The Large Duffle Bag is spacious, the perfect choice for travelers, athletes, and outdoor enthusiasts! 18.5" X 11" X 9"

DELIVERY \$30

PICK UP \$20

REUSABLE SHOPPING TOTE