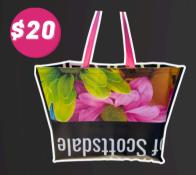

## TO BAGS

**KEEPING VINYL OUT OF OUR LANDFILLS.** 

LOCAL PICKUP NEAR SR-51 (32ND STREET) AND SHEA.
DELIVERY ADDITIONAL \$10. MUST BE WITHIN 12 MILES OF 85028.

LARGE BEACH TOTE

Whether you're running errands or on a weekend getaway, the Large Beach Tote is practical and stylish with ample storage. 27.5" X 6.5" X 17.5"