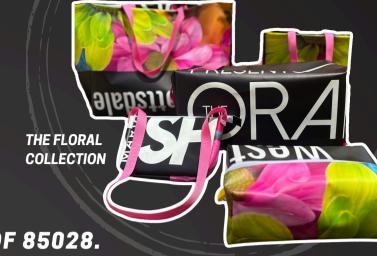

## FROM BILLBOARD

## TO BAGS

**KEEPING VINYL OUT OF OUR LANDFILLS.** 

LOCAL PICKUP NEAR SR-51 (32ND STREET) AND SHEA.
DELIVERY ADDITIONAL \$10. MUST BE WITHIN 12 MILES OF 85028.

LARGE BEACH TOTE

Whether you're running errands or on a weekend getaway, the Large Beach Tote is practical and stylish with ample storage. 27.5" X 6.5" X 17.5"