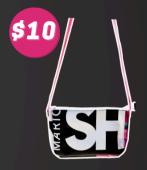

DELIVERY \$20

PICK UP \$10

CROSS BODY BAG

The Cross Body Bag is a practical shoulder bag offering access to belongings while keeping them secure for any day!

DELIVERY \$20

PICK UP \$10

DUE TO THE NATURE OF THE PRODUCTS, SLIGHT VARIATIONS MAY OCCUR IN COLOR, SHAPE, SIZE, AND DESIGN. THESE VARIATIONS CONTRIBUTE TO THE UNIQUENESS AND CHARM, MAKING THEM TRULY ONE-OF-A-KIND. EACH ITEM IS UNIQUE AND MAY NOT BE IDENTICAL TO THE PRODUCT IMAGES DISPLAYED PLEASE UNDERSTAND THAT MINOR IMPERFECTIONS MAY BE PRESENT. THESE IMPERFECTIONS ARE A TESTAMENT TO THE REUSING OF MATERIALS AND CONTRIBUTE TO THE CHARM AND CHARACTER OF EACH ITEM. NO REFUNDS OR TRANSFERS. ALL SALES ARE FINAL.